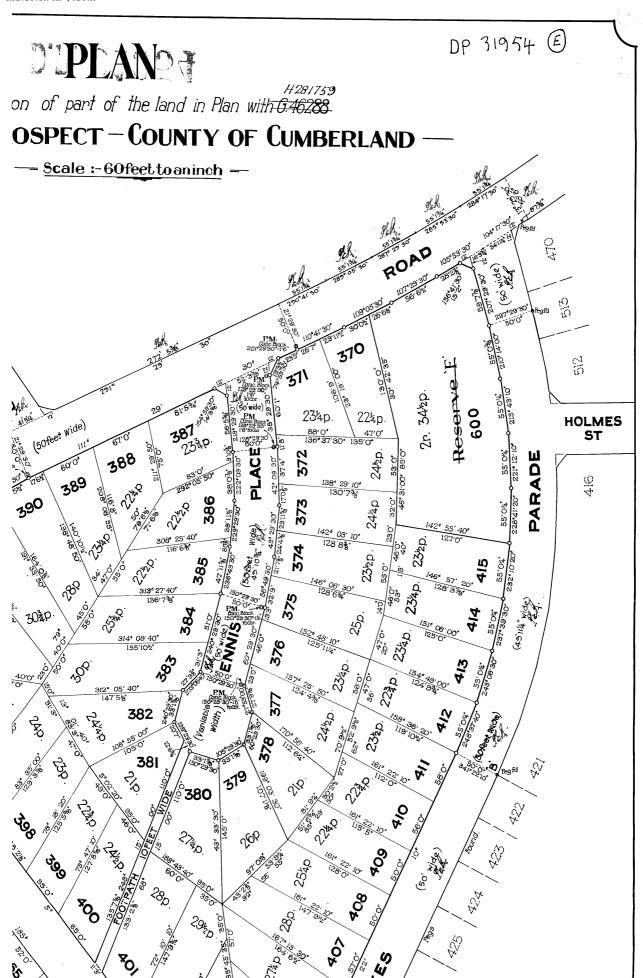

FOLIO: 360/31954

\_\_\_\_\_

EDITION NO DATE SEARCH DATE TIME \_\_\_\_\_ ---------\_\_\_\_ 19/4/2022 10:35 AM

VOL 9037 FOL 184 IS THE CURRENT CERTIFICATE OF TITLE

LAND

\_\_\_\_

LOT 360 IN DEPOSITED PLAN 31954 LOCAL GOVERNMENT AREA BLACKTOWN PARISH OF PROSPECT COUNTY OF CUMBERLAND TITLE DIAGRAM DP31954

LOT 361 IN DEPOSITED PLAN 31954 LOCAL GOVERNMENT AREA BLACKTOWN PARISH OF PROSPECT COUNTY OF CUMBERLAND TITLE DIAGRAM DP31954

FIRST SCHEDULE

\_\_\_\_\_

NEW SOUTH WALES LAND AND HOUSING CORPORATION

SECOND SCHEDULE (0 NOTIFICATIONS)

EDITION NO DATE SEARCH DATE TIME \_\_\_\_\_ ---------\_\_\_\_ 19/4/2022 10:35 AM

VOL 9037 FOL 186 IS THE CURRENT CERTIFICATE OF TITLE

LAND

\_\_\_\_

LOT 362 IN DEPOSITED PLAN 31954 LOCAL GOVERNMENT AREA BLACKTOWN PARISH OF PROSPECT COUNTY OF CUMBERLAND TITLE DIAGRAM DP31954

FOLIO: 363/31954

\_\_\_\_\_

EDITION NO DATE SEARCH DATE TIME \_\_\_\_\_ ---------\_\_\_\_ 19/4/2022 10:36 AM

VOL 9037 FOL 187 IS THE CURRENT CERTIFICATE OF TITLE

LAND

\_\_\_\_

LOT 363 IN DEPOSITED PLAN 31954 LOCAL GOVERNMENT AREA BLACKTOWN PARISH OF PROSPECT COUNTY OF CUMBERLAND TITLE DIAGRAM DP31954