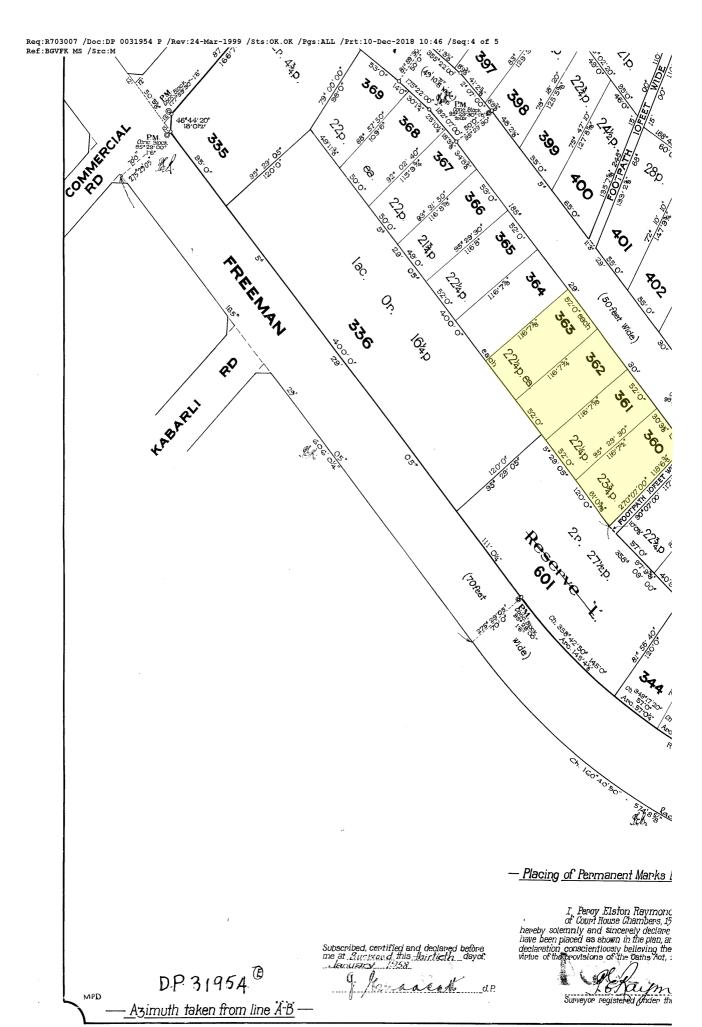

FOLIO: 360/31954

\_\_\_\_\_

EDITION NO DATE SEARCH DATE TIME \_\_\_\_\_ ---------\_\_\_\_ 19/4/2022 10:35 AM

VOL 9037 FOL 184 IS THE CURRENT CERTIFICATE OF TITLE

LAND

\_\_\_\_

LOT 360 IN DEPOSITED PLAN 31954 LOCAL GOVERNMENT AREA BLACKTOWN PARISH OF PROSPECT COUNTY OF CUMBERLAND TITLE DIAGRAM DP31954

LOT 361 IN DEPOSITED PLAN 31954 LOCAL GOVERNMENT AREA BLACKTOWN PARISH OF PROSPECT COUNTY OF CUMBERLAND TITLE DIAGRAM DP31954

FIRST SCHEDULE

\_\_\_\_\_

NEW SOUTH WALES LAND AND HOUSING CORPORATION

SECOND SCHEDULE (0 NOTIFICATIONS)

EDITION NO DATE SEARCH DATE TIME \_\_\_\_\_ ---------\_\_\_\_ 19/4/2022 10:35 AM

VOL 9037 FOL 186 IS THE CURRENT CERTIFICATE OF TITLE

LAND

\_\_\_\_

LOT 362 IN DEPOSITED PLAN 31954 LOCAL GOVERNMENT AREA BLACKTOWN PARISH OF PROSPECT COUNTY OF CUMBERLAND TITLE DIAGRAM DP31954

FOLIO: 363/31954

\_\_\_\_\_

EDITION NO DATE SEARCH DATE TIME \_\_\_\_\_ ---------\_\_\_\_ 19/4/2022 10:36 AM

VOL 9037 FOL 187 IS THE CURRENT CERTIFICATE OF TITLE

LAND

\_\_\_\_

LOT 363 IN DEPOSITED PLAN 31954 LOCAL GOVERNMENT AREA BLACKTOWN PARISH OF PROSPECT COUNTY OF CUMBERLAND TITLE DIAGRAM DP31954