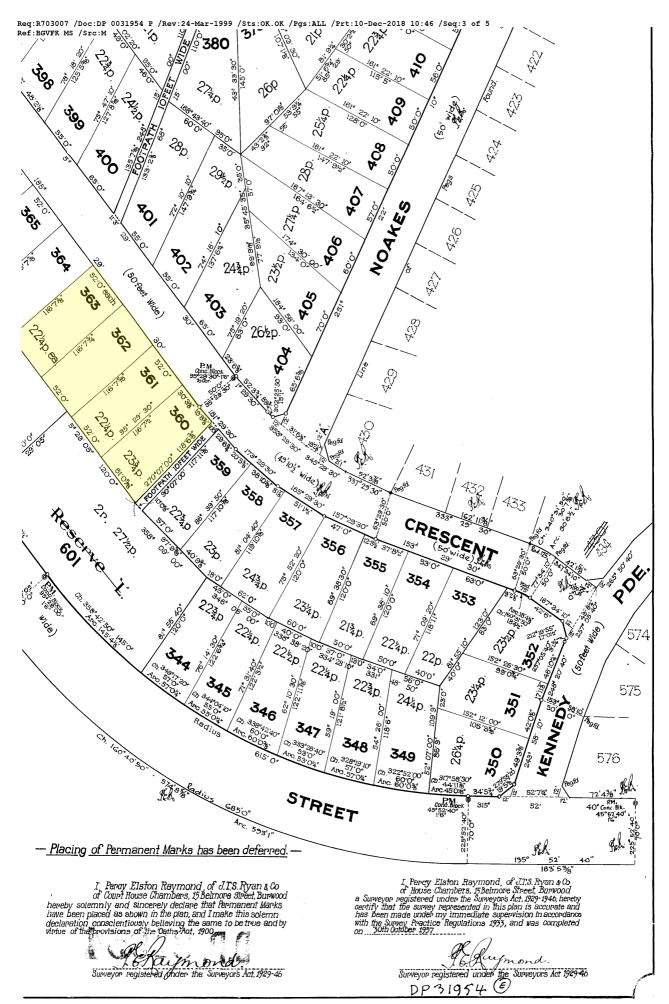

FOLIO: 360/31954

\_\_\_\_\_

EDITION NO DATE SEARCH DATE TIME \_\_\_\_\_ ---------\_\_\_\_ 19/4/2022 10:35 AM

VOL 9037 FOL 184 IS THE CURRENT CERTIFICATE OF TITLE

LAND

\_\_\_\_

LOT 360 IN DEPOSITED PLAN 31954 LOCAL GOVERNMENT AREA BLACKTOWN PARISH OF PROSPECT COUNTY OF CUMBERLAND TITLE DIAGRAM DP31954

LOT 361 IN DEPOSITED PLAN 31954 LOCAL GOVERNMENT AREA BLACKTOWN PARISH OF PROSPECT COUNTY OF CUMBERLAND TITLE DIAGRAM DP31954

FIRST SCHEDULE

\_\_\_\_\_

NEW SOUTH WALES LAND AND HOUSING CORPORATION

SECOND SCHEDULE (0 NOTIFICATIONS)

EDITION NO DATE SEARCH DATE TIME \_\_\_\_\_ ---------\_\_\_\_ 19/4/2022 10:35 AM

VOL 9037 FOL 186 IS THE CURRENT CERTIFICATE OF TITLE

LAND

\_\_\_\_

LOT 362 IN DEPOSITED PLAN 31954 LOCAL GOVERNMENT AREA BLACKTOWN PARISH OF PROSPECT COUNTY OF CUMBERLAND TITLE DIAGRAM DP31954

FOLIO: 363/31954

\_\_\_\_\_

EDITION NO DATE SEARCH DATE TIME \_\_\_\_\_ ---------\_\_\_\_ 19/4/2022 10:36 AM

VOL 9037 FOL 187 IS THE CURRENT CERTIFICATE OF TITLE

LAND

\_\_\_\_

LOT 363 IN DEPOSITED PLAN 31954 LOCAL GOVERNMENT AREA BLACKTOWN PARISH OF PROSPECT COUNTY OF CUMBERLAND TITLE DIAGRAM DP31954