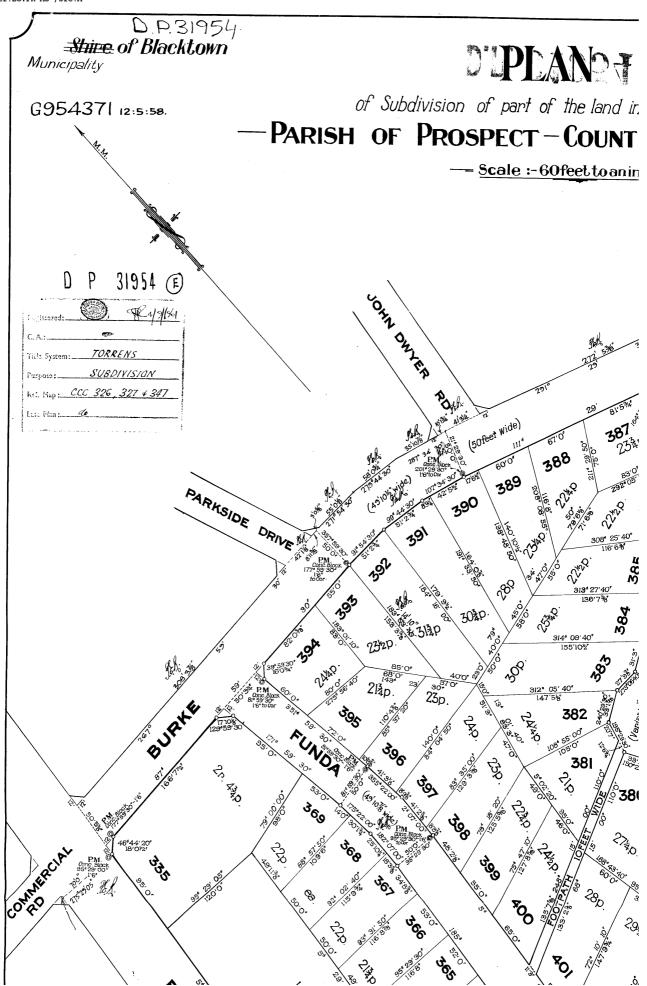

FOLIO: 360/31954

\_\_\_\_\_

EDITION NO DATE SEARCH DATE TIME \_\_\_\_\_ ---------\_\_\_\_ 19/4/2022 10:35 AM

VOL 9037 FOL 184 IS THE CURRENT CERTIFICATE OF TITLE

LAND

\_\_\_\_

LOT 360 IN DEPOSITED PLAN 31954 LOCAL GOVERNMENT AREA BLACKTOWN PARISH OF PROSPECT COUNTY OF CUMBERLAND TITLE DIAGRAM DP31954

LOT 361 IN DEPOSITED PLAN 31954 LOCAL GOVERNMENT AREA BLACKTOWN PARISH OF PROSPECT COUNTY OF CUMBERLAND TITLE DIAGRAM DP31954

FIRST SCHEDULE

\_\_\_\_\_

NEW SOUTH WALES LAND AND HOUSING CORPORATION

SECOND SCHEDULE (0 NOTIFICATIONS)

EDITION NO DATE SEARCH DATE TIME \_\_\_\_\_ ---------\_\_\_\_ 19/4/2022 10:35 AM

VOL 9037 FOL 186 IS THE CURRENT CERTIFICATE OF TITLE

LAND

\_\_\_\_

LOT 362 IN DEPOSITED PLAN 31954 LOCAL GOVERNMENT AREA BLACKTOWN PARISH OF PROSPECT COUNTY OF CUMBERLAND TITLE DIAGRAM DP31954

FOLIO: 363/31954

\_\_\_\_\_

EDITION NO DATE SEARCH DATE TIME \_\_\_\_\_ ---------\_\_\_\_ 19/4/2022 10:36 AM

VOL 9037 FOL 187 IS THE CURRENT CERTIFICATE OF TITLE

LAND

\_\_\_\_

LOT 363 IN DEPOSITED PLAN 31954 LOCAL GOVERNMENT AREA BLACKTOWN PARISH OF PROSPECT COUNTY OF CUMBERLAND TITLE DIAGRAM DP31954